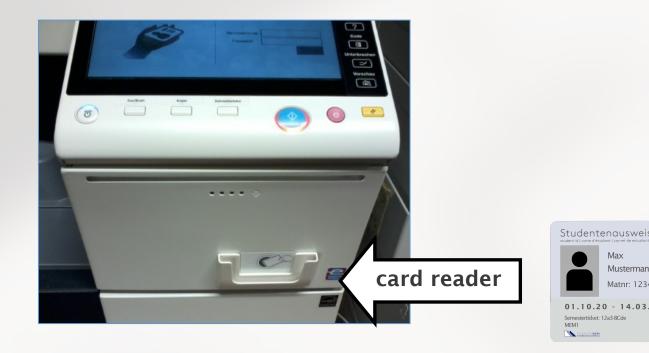

#### 1. step: Printing credit

Put money for cafeteria credit on your student ID

Validiation station (InfoPoint): transfer cafeteria credit to printing credit Ready for printing