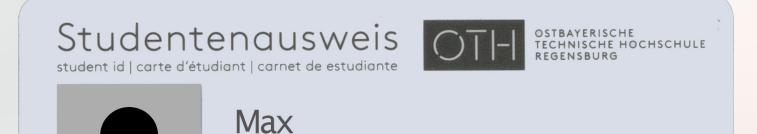

#### 1. step: Printing credit

Put money for cafeteria credit on your student ID

Validiation station (InfoPoint): transfer cafeteria credit to printing credit Ready for printing