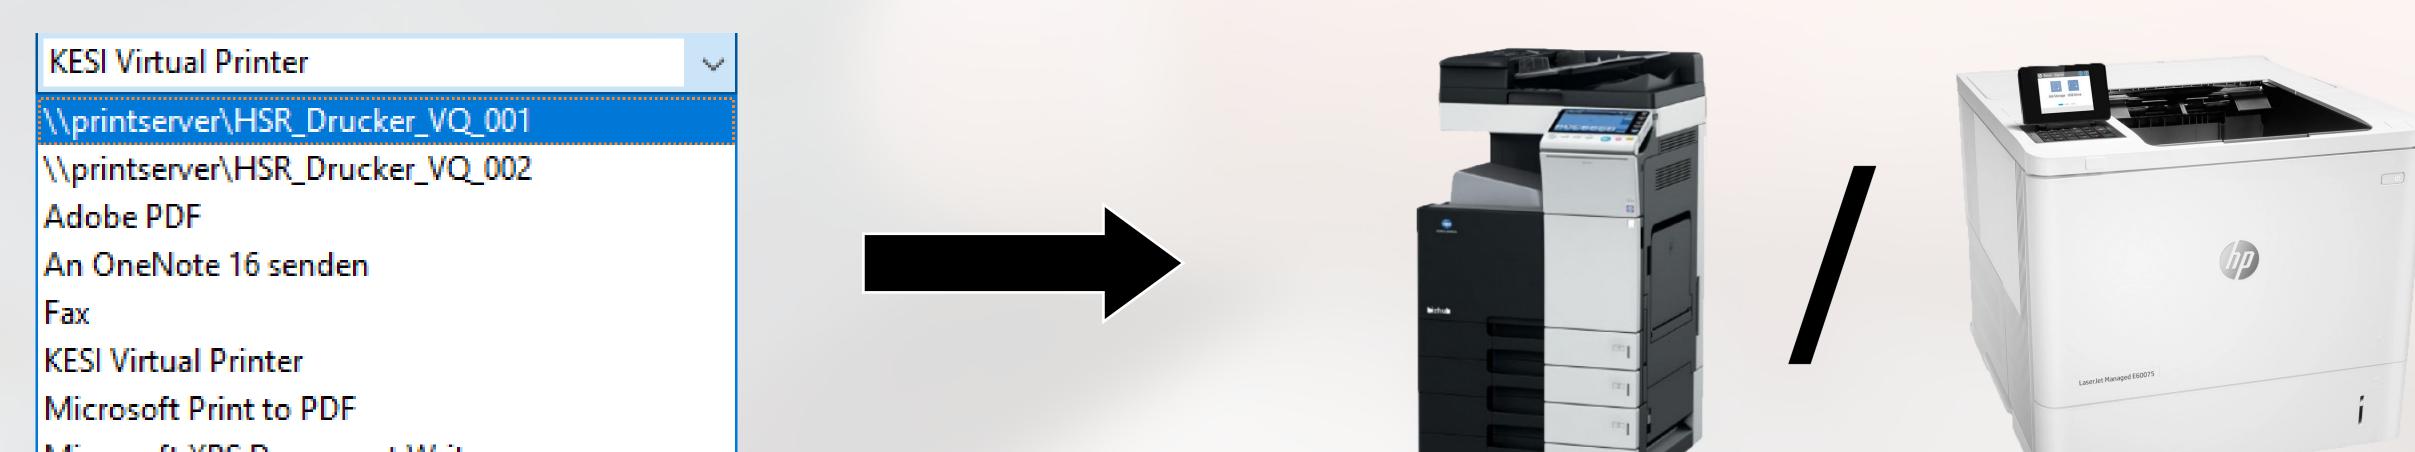

#### 2. step: Select printer

Microsoft XPS Document Writer

Select printer from printing settings on the computer VQ\_001: technical room/course room/Branch Library Prüfening (black and white & colour)

VQ\_002: technical room 057: Branch Library Prüfening (black and white)