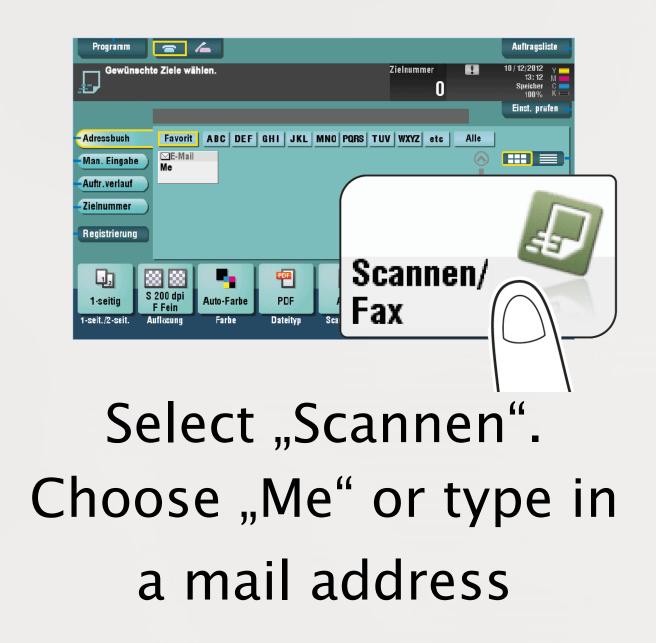

## 3. step: Further functions of VQ\_001

Printing from an USB flashdrive: plug in USB flashdrive and follow instructions