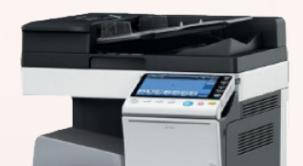

#### 2. step: Select printer

Microsoft XPS Document Writer

Select printer from printing settings on the computer VQ\_001: technical room/course room/Branch Library Prüfening (black and white & colour)

VQ\_002: technical room 057: Branch Library Prüfening (black and white)

## 3. step: Further functions of VQ\_001

Printing from an USB flashdrive: plug in USB flashdrive and follow instructions